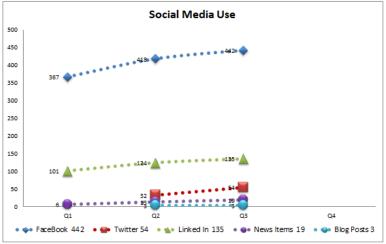

## **Strategic & Member Engagement**

Strategic & Member

Engagement

Presentations 5 Attendance 187