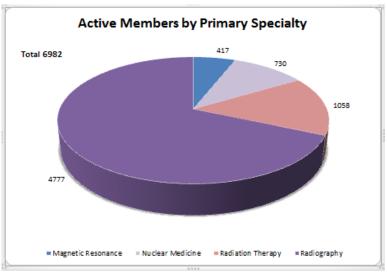

## Q4: January 1 - December 31, 2016



## Regulatory









## Strategic & Member Engagement Strategic & Member Engagement



Presentations 5 Attendance 432

District 8 - Magnetic Resonance

O%

District 7 - Faculty

by Acclamation

O%

District 4 - Radi ography, Western

by Acclamation

District 1 - Radi ography, Northern

10.00%

Voter Participation 17.51%

## Strategic Plan Progress

Facilitate safe use of new and changing diagnostic and therapeutic technologies by MRTs

Contribute to quality patient care and treatment through leadership and collaboration

Increase awareness and understanding of the role of the CMRTO through communications with the public and Members On target