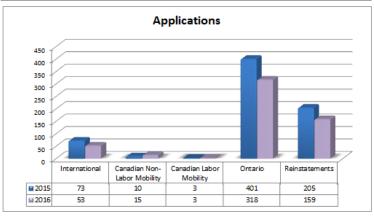

## Q4: January 1 - December 31, 2016



## Regulatory









## Strategic & Member Engagement Strategic & Member Engagement



Presentations 5 Attendance 432

District 8 - Magnetic Resonance

O%

District 7 - Faculty

by Acclamation

O%

District 4 - Radi ography, Western

by Acclamation

District 1 - Radi ography, Northern

10.00%

Voter Participation 17.51%

## Strategic Plan Progress

Facilitate safe use of new and changing diagnostic and therapeutic technologies by MRTs

Contribute to quality patient care and treatment through leadership and collaboration

Increase awareness and understanding of the role of the CMRTO through communications with the public and Members On target