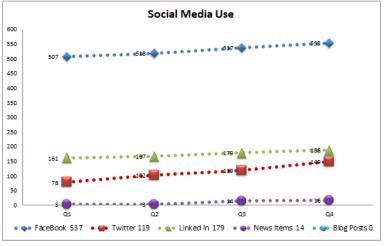

## Q4: January 1 - December 31, 2016



## Regulatory









## Strategic & Member Engagement Strategic & Member Engagement



Presentations 5 Attendance 432

District 8 - Magnetic Resonance

O%

District 7 - Faculty

by Acclamation

O%

District 4 - Radi ography, Western

by Acclamation

District 1 - Radi ography, Northern

10.00%

Voter Participation 17.51%

## Strategic Plan Progress

Facilitate safe use of new and changing diagnostic and therapeutic technologies by MRTs

Contribute to quality patient care and treatment through leadership and collaboration

Increase awareness and understanding of the role of the CMRTO through communications with the public and Members On target