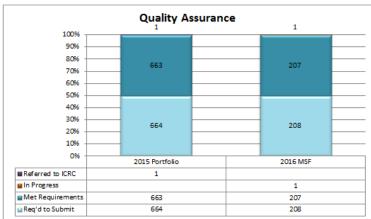

## Q4: January 1 - December 31, 2016



## Regulatory









## Strategic & Member Engagement Strategic & Member Engagement



Presentations 5 Attendance 432

District 8 - Magnetic Resonance

O%

District 7 - Faculty

by Acclamation

O%

District 4 - Radi ography, Western

by Acclamation

District 1 - Radi ography, Northern

10.00%

Voter Participation 17.51%

## Strategic Plan Progress

Facilitate safe use of new and changing diagnostic and therapeutic technologies by MRTs

Contribute to quality patient care and treatment through leadership and collaboration

Increase awareness and understanding of the role of the CMRTO through communications with the public and Members On target